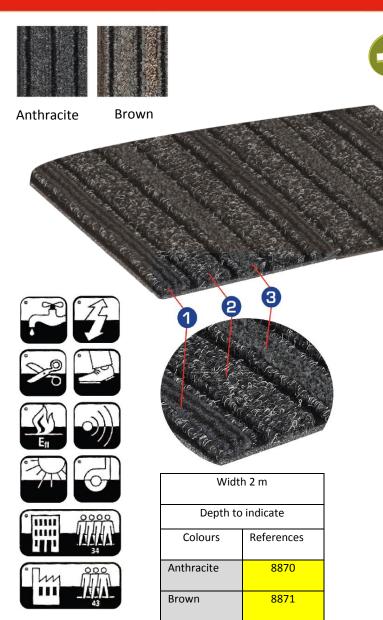

# QUICK TRIO Ref 8870 - 8871

3 strips of different nature = higher efficiency

#### **CONCEPTION**

QUICK TRIO is a revolutionary heavy duty washable entrance mat made of 90% of polypropylene and 10% of polyamide, in 3 strips.

- The first strip is a polyamide brush for heavy scraping of coare dirt.
- The second one is a polypropylene needle felt strip scraping finer dirt (sand etc.)
- The third one is a polyamide strip absorbing moisture.

### **TECHNICAL DATA**

| Weight           | 2.75 kg/m <sup>2</sup> |
|------------------|------------------------|
| Total thickness  | 13 mm                  |
| Sublayer         | 3 mm latex             |
| Fire rating      | EFL                    |
| Water absorption | 3-4L/m2                |
| Electrostatic    | < 2 KV                 |